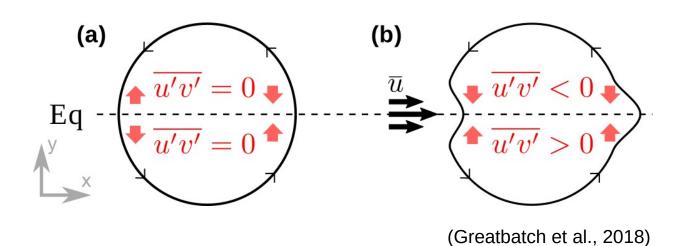

## Equatorial deep jets:

(Greatbatch et al., 2018)

## What is this about?

Hypothesised maintenance mechanism:

convergence of the meridional flux of intraseasonal zonal momentum