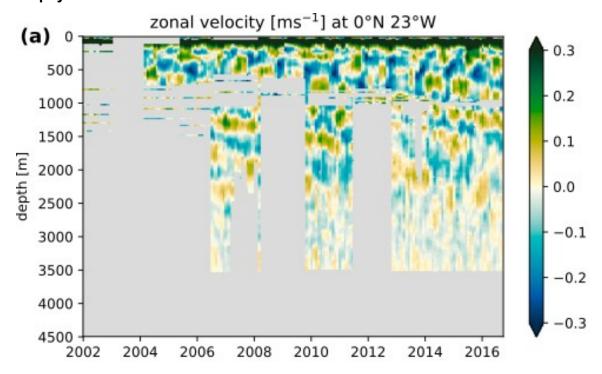

Forcing the Atlantic equatorial deep jets:

A basin-wide reconstruction of the intraseasonal eddy momentum flux

Swantje Bastin, Martin Claus, Peter Brandt, Richard J. Greatbatch





## What is this about?



## Equatorial deep jets:



(Greatbatch et al., 2018)

## What is this about?



Hypothesised maintenance mechanism:

convergence of the meridional flux of intraseasonal zonal momentum



## Idea:



- diagnose the intraseasonal eddy momentum flux convergence associated with the EDJ
- use this as sole forcing in model
  - → How important is the mechanism?
  - → Can it be used to force EDJ in a model?
  - → What is the influence on the mean flow?

If you want to know the answers, come to my poster!